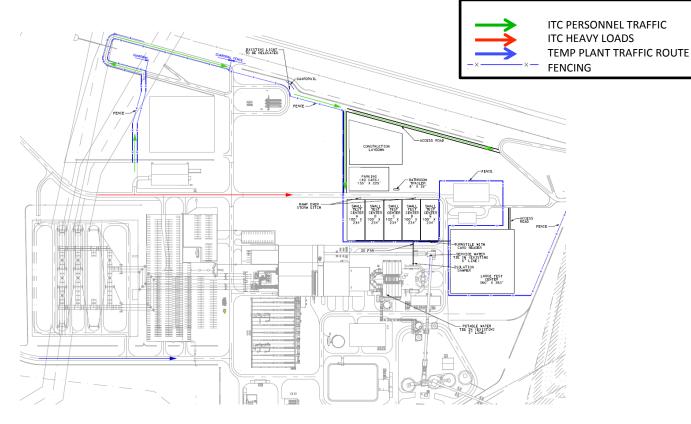

# Dry Fork Station Integrated Test Center (ITC)

John W. Jacobs



### DFS INTEGRATED TEST CENTER SITE PLAN





### **ITC SITE PLAN**



## **TEST CENTER LOCATIONS**













### TEST CENTER UTILITIES & SERVICES

#### **SERVICES PROVIDED:**

- SERVICE WATER (350 GPM TOTAL)
- POTABLE WATER TO BATHROOM (0.35 GPM)
- FLUE GAS (87,500 ACFM TOTAL)
- POWER (3,075 KW)
- POWER TO ITC BOOSTER ID FAN (200 KW)

#### **SERVICES NOT PROVIDED (BUT NOT LIMITED TO):**

- PROCESS STEAM
- DEMINERALIZED WATER
- COMPRESSED AIR
- COMMON FLUE GAS EXHAUST
- OFFICE SPACE / PUBLIC DISPLAY BUILDING



## **CAPITAL COST ESTIMATE**

| ITEM                         | ESTIMATED COST (US\$) |
|------------------------------|-----------------------|
| CIVIL/STRUCTURAL             | 1,913,673             |
| MECHANICAL                   | 2,260,034             |
| ELECTRICAL/I&C               | 1,473,462             |
| DECON