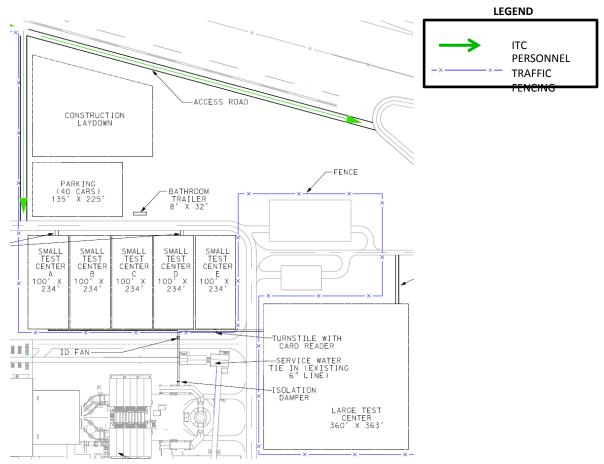

### TEST CENTER UTILITIES & SERVICES

#### **SERVICES PROVIDED:**

- SERVICE WATER (350 GPM TOTAL)
- POTABLE WATER TO BATHROOM (0.35 GPM)
- FLUE GAS (87,500 ACFM TOTAL)
- POWER (3,075 KW)
- POWER TO ITC BOOSTER ID FAN (200 KW)

#### **SERVICES NOT PROVIDED (BUT NOT LIMITED TO):**

- PROCESS STEAM
- DEMINERALIZED WATER
- COMPRESSED AIR
- COMMON FLUE GAS EXHAUST
- OFFICE SPACE / PUBLIC DISPLAY BUILDING