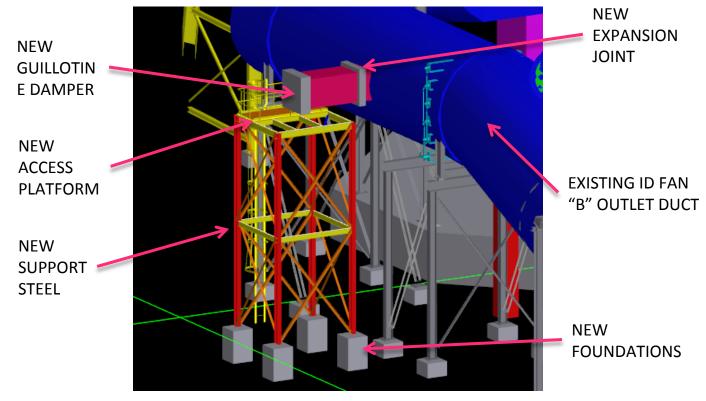

### TEST CENTER UTILITIES & SERVICES

#### **SERVICES PROVIDED:**

- SERVICE WATER (350 GPM TOTAL)
- POTABLE WATER TO BATHROOM (0.35 GPM)
- FLUE GAS (87,500 ACFM TOTAL)
- POWER (3,075 KW)
- POWER TO ITC BOOSTER ID FAN (200 KW)

#### **SERVICES NOT PROVIDED (BUT NOT LIMITED TO):**

- PROCESS STEAM
- DEMINERALIZED WATER
- COMPRESSED AIR
- COMMON FLUE GAS EXHAUST
- OFFICE SPACE / PUBLIC DISPLAY BUILDING